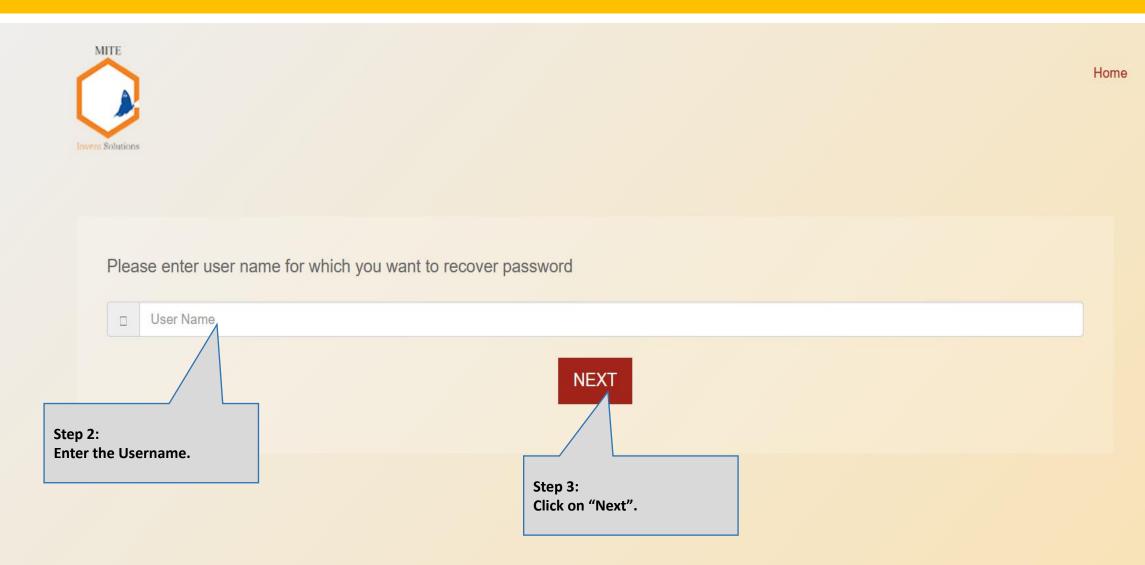

### **Forgot password**

#### Please note:

If the password is blocked/forgot/change - kindly use the "forgot password" link as shown on the login page. You will be getting OTP to the mobile number/email id which is updated in the system, and the same password will be updated for all the older instances for the same user Name.