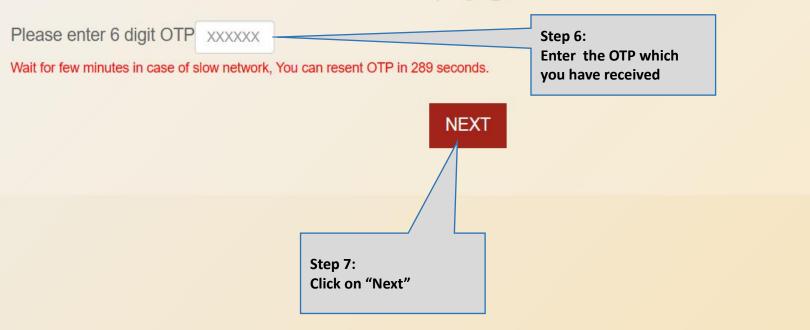

### **Updated the received OTP**

## OTP sent to 8050781273 and hodphy@mite.ac.in

Home

Copyright © Contineo| All right reserved.