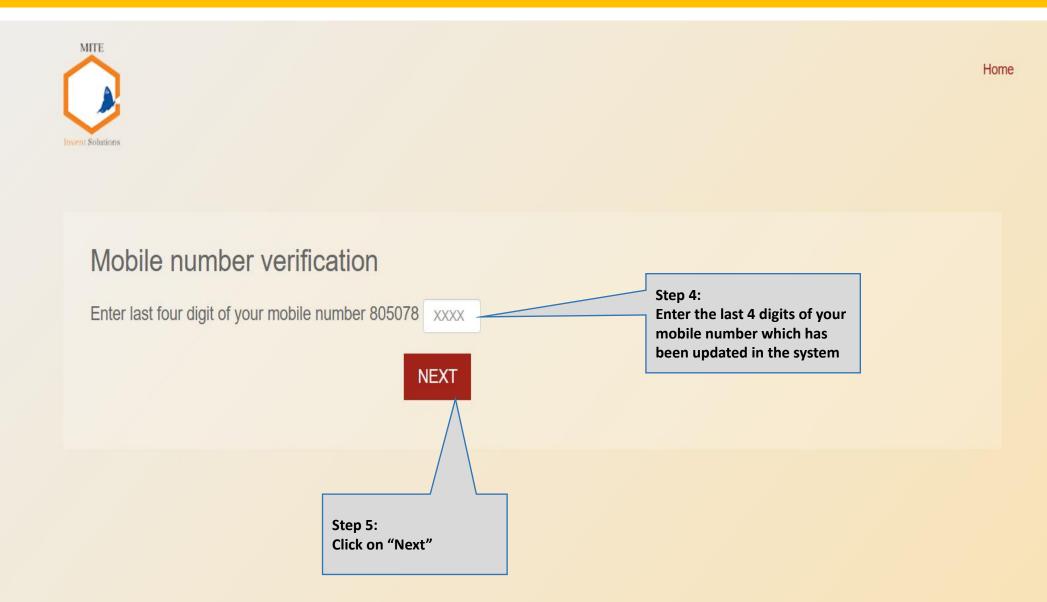

### **Updated the received OTP**

## OTP sent to 8050781273 and hodphy@mite.ac.in

Home

Copyright © Contineo| All right reserved.