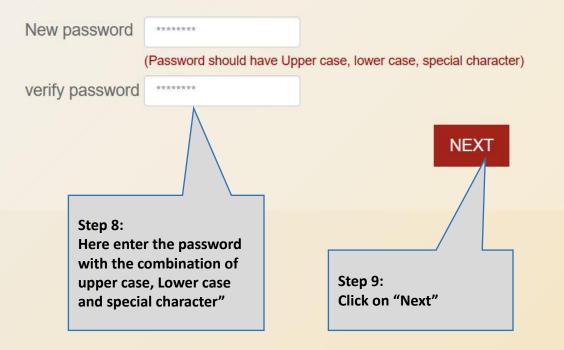

### **Password reset Page**

### Set new password for hodphy@mite.ac.in.

Copyright © Continei| All right reserved.

Home